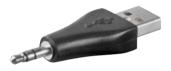

#### USB 2.0 Hi-Speed Adaptor

USB 2.0 male (type A) > 3.5 mm male (3-pin, stereo)

93981 Bulk