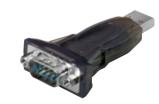

#### USB serial RS232 converter mini

USB 2.0 male (type A) > D-SUB/RS-232 male (9-pin)

- to connect serial devices to the USB port
- mini adapter (USB > 9-pin. RS232) with USB extension cable
- connects to modems, measurement devices, toys and service interfaces for telephone systems etc.
- with Prolific chipset
- USB 1.1 and USB 2.0 compatible
- up to 1 Mbps data transfer
- compatible with Windows 2000, XP, Vista, Windows 7 and Windows 8