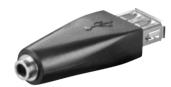

#### USB 2.0 Hi-Speed Adaptor

USB 2.0 female (type A) > 3.5 mm female (3-pin, stereo)

93982 Bulk