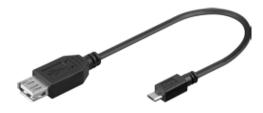

# Goobay

## USB 2.0 Hi-Speed Adaptor

USB 2.0 female (type A) > USB 2.0 micro male (type B)

0.20 m 95193 Bulk