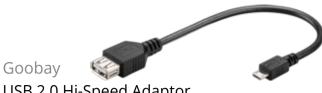

# Goobay

## USB 2.0 Hi-Speed Adaptor

USB 2.0 female (type A) > USB 2.0 micro male (type B)

- suitable for connecting devices such as a USB stick, card reader, hard drive, keyboard or mouse to a smartphone or tablet
- easy to copy data onto external storage media
- USB OTG (USB On-The-Go): for directly transferring images, music, videos etc.
- the Android device behaves like a regular computer when in host mode
- short length perfect for when you're on the go

0.20 m 95194 Bulk