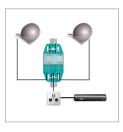

- connection of 2 SAT Receiver at 1 coax cable (Master/Slave connection)
  Master output: Receiver (1) connected
- and control LNB output/ program switching
- Slave output: Receiver (2) connected and control LNB output/program switching only, if the Receiver (1) is switched off/Standby
- Receiver Off/Standby is defined by no DC!
- Control signal is 13V/18V, 22KHz ON/ OFF, DiSEqC from receiver 1/2
- Frequency Range: 950 ~ 2400 MHz