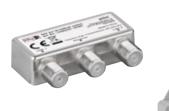

## Goobay

# DiSEqC 2.0 Switch 4x1

with weather protection cap

- to switch between 4 LNBs
- frequency range: 900 MHz 2400 MHz
- transmission loss: 3 dB
- suitable for wall- and mast mounting

Goobay SAT priority switch distributes 1 LNB to 2 SAT Receivers