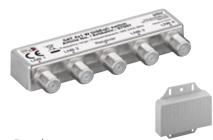

## Goobay

# DiSEqC 2.0 Switch 4x1

with weather protection cap

- to switch between 4 LNBs
- frequency range: 900 MHz 2400 MHz
- transmission loss: 3 dB
- suitable for wall- and mast mounting

Goobay SAT priority switch distributes 1 LNB to 2 SAT Receivers