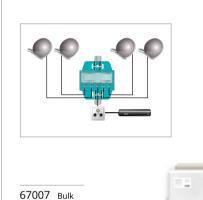

- connection of 2 SAT Receiver at 1 coax cable (Master/Slave connection)
  Master output: Receiver (1) connected
- and control LNB output/ program switching
- Slave output: Receiver (2) connected and control LNB output/program switching only, if the Receiver (1) is switched off/Standby
- Receiver Off/Standby is defined by no DC!
- Control signal is 13V/18V, 22KHz ON/ OFF, DiSEqC from receiver 1/2
- Frequency Range: 950 ~ 2400 MHz

51445 Bulk