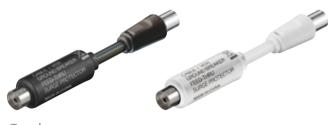

## Goobay

# Ground breaker, galvanic separator coaxial plug > coaxial jack

- galvanic isolation (capacitive)
- · separates ground of antenne and receiver
- prevents mass bursts
- frequency range: 5 MHz 1000 MHz

black 67223 Bulk white 67228 Bulk