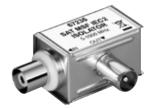

# Ground breaker, galvanic separator

coaxial plug > coaxial jack; angled version

- galvanic isolation (capacitive)
- · separates ground of antenne and receiver
- prevents mass bursts
- frequency range: 5 MHz 1000 MHz

67235 Bulk