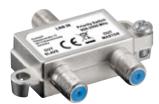

## Goobay

# DiSEqC 2.0 Switch 4x1

with weather protection cap

- to switch between 4 LNBs
- frequency range: 900 MHz 2400 MHz
- transmission loss: 3 dB
- suitable for wall- and mast mounting

Goobay SAT priority switch distributes 1 LNB to 2 SAT Receivers